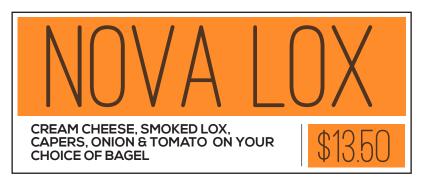

Schmearts

PLAIN : LOX : SCALLION : VEGGIE GARLIC & HERB : STRAWBERRY : BLUEBERRY FETA CUCMBER DILL : NUTELLA OLIVE & PIMENTO : HONEY PECAN

| SCHMEAR         | ON BAGE | L 1/2 PIN<br>(to-go) | T      |
|-----------------|---------|----------------------|--------|
| PLAIN           |         | \$3.95               | \$6.25 |
| SCALLION        |         | \$4.50               | \$7.25 |
| STRAWBERRY      |         | \$4.50               | \$7.25 |
| BLUEBERRY       |         | \$4.50               | \$7.25 |
| GARLIC & HERB   |         | \$4.50               | \$7.25 |
| JALAPENO        |         | \$4.50               | \$7.25 |
| OLIVE & PIMENTO |         | \$4.50               | \$7.25 |
| HONEY PECAN     |         | \$4.50               | \$7.25 |
| VEGGIE          |         | \$4.99               | \$8.25 |
| NUTELLA         |         | \$5.75               | \$9.50 |
| LOX             |         | \$6.00               | \$9.25 |