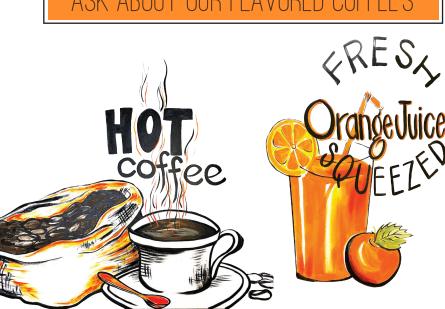

| FRESH SQUEEZED ORANGE JUICE |                 |                 | \$6.50 |
|-----------------------------|-----------------|-----------------|--------|
| SIZE                        | SMALL           | MEDIUM          | LARGE  |
| COFFEE                      | \$2.95          | \$3.50          | \$3.95 |
| HOT TEA                     | \$2.95          | \$3.50          | \$3.95 |
| ESPRESSO                    | \$2.95 (single) | \$4.95 (double) |        |
| LATTE                       | \$4.00          | \$4.50          | \$5.00 |
| COLD BREW                   |                 |                 | \$4.50 |
|                             |                 |                 |        |